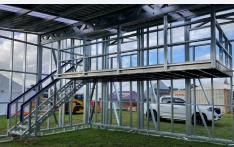

With an apex height of 4.7m, the shed has a heavy duty spine beam, allowing support for the floating mezzanine. The mezzanine has a 3kpa live load and stair framing is included.

The light steel panels are easy to handle and fast to assemble. We provide the calculations for council consent (PS1) to make the process quick and easy from start to finish.