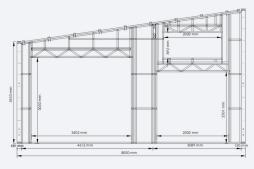

## **CSF 64 Shed Frame** with Mezzanine

A tall and versatile 8m x 8m mono-pitched shed with a mezzanine, the CSF 64 is a pre-engineered, framed building, roll-formed from light-gauge New Zealand steel.

With an apex height of 4.7m, the shed has a heavy duty spine beam, allowing support for the floating mezzanine. The mezzanine has a 3kpa live load and stair framing is included.

The light steel panels are easy to handle and fast to assemble. We provide the calculations for council consent (PS1) to make the process quick and easy from start to finish.