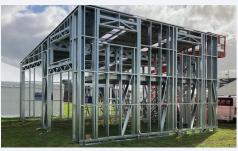

## **CSF 64 Shed Frame** with Mezzanine

A tall and versatile 8m x 8m mono-pitched shed with a mezzanine, the CSF 64 is a pre-engineered, framed building, roll-formed from light-gauge New Zealand steel.

With an apex height of 4.7m, the shed has a heavy duty spine beam, allowing support for the floating mezzanine. The mezzanine has a 3kpa live load and stair framing is included.

The light steel panels are easy to handle and fast to assemble. We provide the calculations for council consent (PS1) to make the process quick and easy from start to finish.