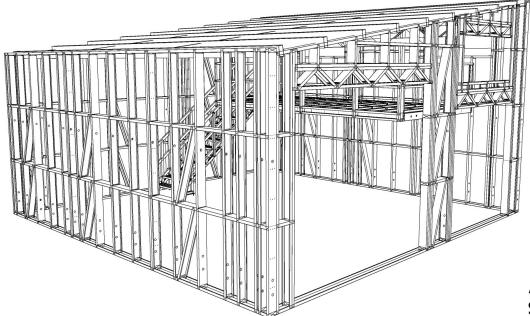

## **CSF 64 Shed Frame** with Mezzanine

A tall and versatile 8m x 8m mono-pitched shed with a mezzanine, the CSF 64 is a pre-engineered, framed building, roll-formed from light-gauge New Zealand steel.

With an apex height of 4.7m, the shed has a heavy duty spine beam, allowing support for the floating mezzanine. The mezzanine has a 3kpa live load and stair framing is included.

The light steel panels are easy to handle and fast to assemble. We provide the calculations for council consent (PS1) to make the process quick and easy from start to finish.