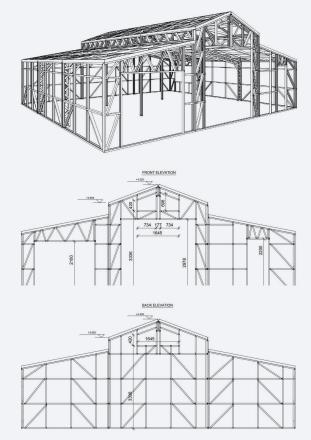

## **CSF 110 Heritage Barn Frame**

A classic design reimagined with modern technology, the CSF 110 Heritage Barn is a 110m2, pre-engineered, framed building, roll-formed from light-gauge New Zealand steel.

The framing panels are made and pre-assembled in our factory, ready to be delivered to your site for assembly and cladding. The light steel panels are easy to handle and fast to assemble. We provide the calculations for council consent (PS1) to make the process quick and easy from start to finish.