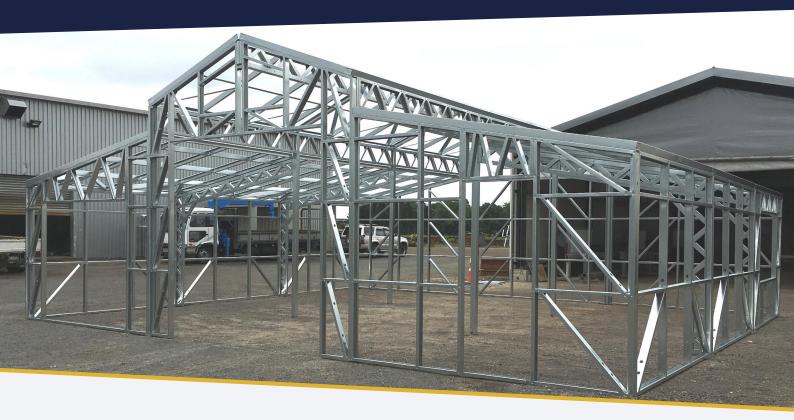

## **CSF 110 Heritage Barn Frame**

A classic design reimagined with modern technology, the CSF 110 Heritage Barn is a 110m2, pre-engineered, framed building, roll-formed from light-gauge New Zealand steel.

The framing panels are made and pre-assembled in our factory, ready to be delivered to your site for assembly and cladding. The light steel panels are easy to handle and fast to assemble. We provide the calculations for council consent (PS1) to make the process quick and easy from start to finish.